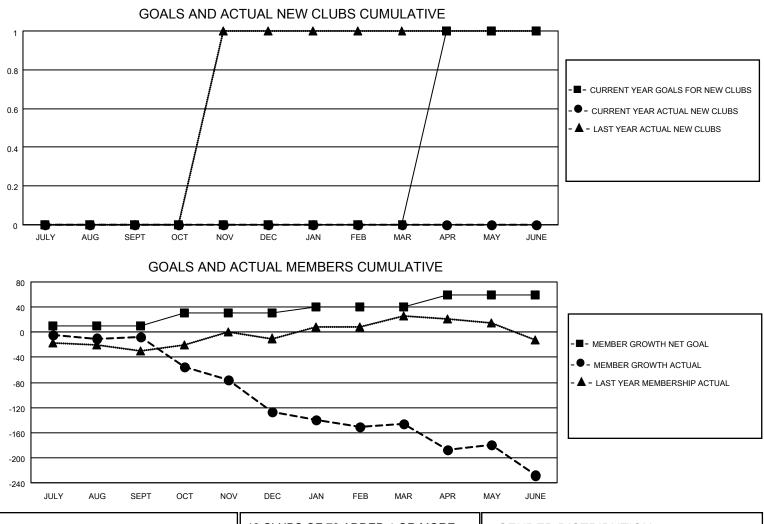

## LOCATION MINNESOTA

District 5M 8

Results as of: 6/30/2021

| Clubs                 |               |           |               | Members               |                        |                         |                                                    |  |  |
|-----------------------|---------------|-----------|---------------|-----------------------|------------------------|-------------------------|----------------------------------------------------|--|--|
| RESULTS FOR 2020-2021 |               |           |               | RESULTS FOR 2020-2021 |                        |                         |                                                    |  |  |
| QUARTER               | NEW CLUB GOAL | NEW CLUBS | DROPPED CLUBS | QUARTER MEM           | BER GROWTH NET<br>GOAL | MEMBER GROWTH<br>ACTUAL | DROPPED<br>MEMBERS ACTUAL<br>(including transfers) |  |  |
| JULY/AUG/SEPT         | 0             | 0         | 1             | JULY/AUG/SEPT         | 10                     | 56                      | 59                                                 |  |  |
| OCT/NOV/DEC           | 0             | 0         | 2             | OCT/NOV/DEC           | 20                     | 31                      | 149                                                |  |  |
| JAN/FEB/MAR           | 0             | 0         | 1             | JAN/FEB/MAR           | 10                     | 29                      | 45                                                 |  |  |
| APR/MAY/JUNE          | 1             | 0         | 2             | APR/MAY/JUNE          | 20                     | 66                      | 142                                                |  |  |

| DROPPED CLUBS: 6 |     | 46 CLUBS OF 78 ADDED 1 OR MORE | GENDER DISTRIBUTION |              |     |
|------------------|-----|--------------------------------|---------------------|--------------|-----|
|                  |     | NEW MEMBERS                    | MALE 1,976 (71.88%  |              |     |
|                  |     |                                | FEMALE              | 773 (28.12%) |     |
| DROPPED MEMBERS  |     |                                |                     |              |     |
| DECEASED         | 57  | CLICK HERE FOR CUMULATIVE      |                     |              | 542 |
| CLUB CANCELLED   | 23  | MEMBERSHIP DATA                |                     |              | 070 |
| OTHER            | 315 |                                |                     |              | 273 |
| TOTAL            | 395 |                                | 2020                |              |     |
|                  |     |                                |                     |              |     |